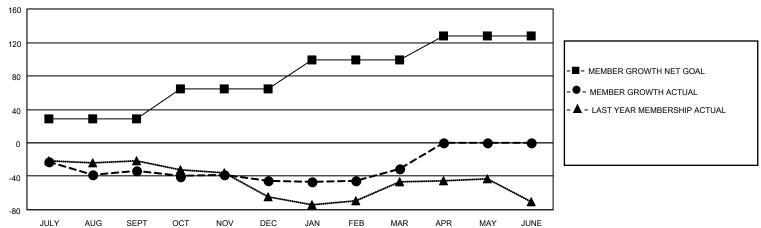

## GOALS AND ACTUAL MEMBERS CUMULATIVE

| DROPPED CLUBS: 0 |     | 44 CLUBS OF 82 ADDED 1 OR MORE | GENDER DISTRIBUTION        |                |     |
|------------------|-----|--------------------------------|----------------------------|----------------|-----|
|                  |     | NEW MEMBERS                    | MALE                       | 1,283 (57.02%) |     |
| DROPPED MEMBERS  |     |                                | FEMALE                     | 967 (42.98%)   |     |
| DECEASED         | 31  | CLICK HERE FOR CUMULATIVE      | TOTAL FAMILY UNIT MEMBERS  |                | 699 |
| CLUB CANCELLED 0 |     | MEMBERSHIP DATA                | FAMILY MEMBERS PAYING HALF |                | 360 |
| OTHER            | 135 |                                | DUES                       |                | 300 |
| TOTAL            | 166 |                                | 000                        |                |     |