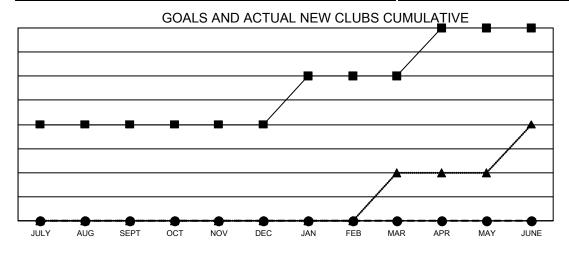

- CURRENT YEAR GOALS FOR NEW CLUBS

- CURRENT YEAR ACTUAL NEW CLUBS

- ▲ - LAST YEAR ACTUAL NEW CLUBS